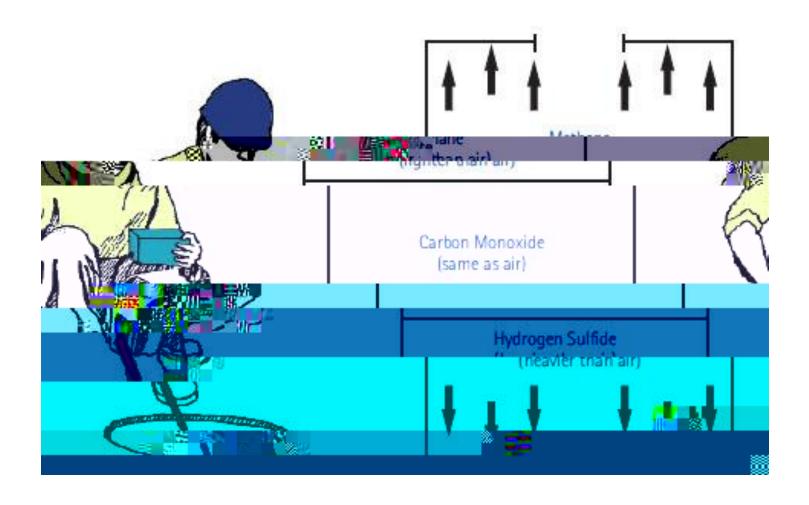

## A confined space that has one or more of the following characteristics:

- -Flamm G/V >10% LFL
- -Comb. Dust > LEL
- -Oxygen Def < 19.5%
- -Oxy Enrichment > 23.5%
- > IDLH
- > PEL, acute

-Electrical

#### Test the Atmosphere